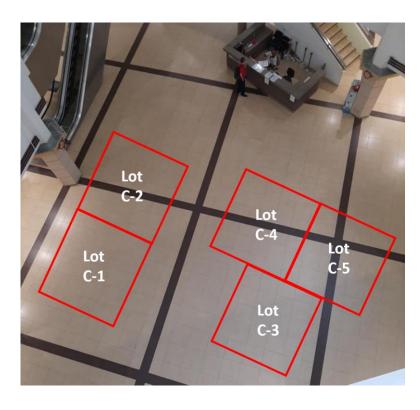

## **Event Space – Indoor Concourse (Level 1)**

## **Description**

- Usable Floor Area:  $3m (L) \times 3m (W) = 9m^2$
- Sheltered, Air-con
- Available as 5 separate lots or 1 whole lot
- Electrical points: 13 amp SSO (4 points)

## **Rental Rates**

| Location                                | Est. Area<br>(sm)#        | Weekday Slot | Weekend Slot | Weekly Slot |
|-----------------------------------------|---------------------------|--------------|--------------|-------------|
|                                         |                           | (Mon to Thu) | (Fri to Sun) |             |
| Level 1 Indoor<br>(Sheltered & Air Con) | 9 m² per lot<br>(3m x 3m) | \$180.00     | \$195.00     | \$375.00    |
| Lot C-1                                 |                           |              |              |             |
| Lot C-2                                 |                           |              |              |             |
| Lot C-3                                 |                           |              |              |             |
| Lot C-4                                 |                           |              |              |             |
| Lot C-5                                 |                           |              |              |             |