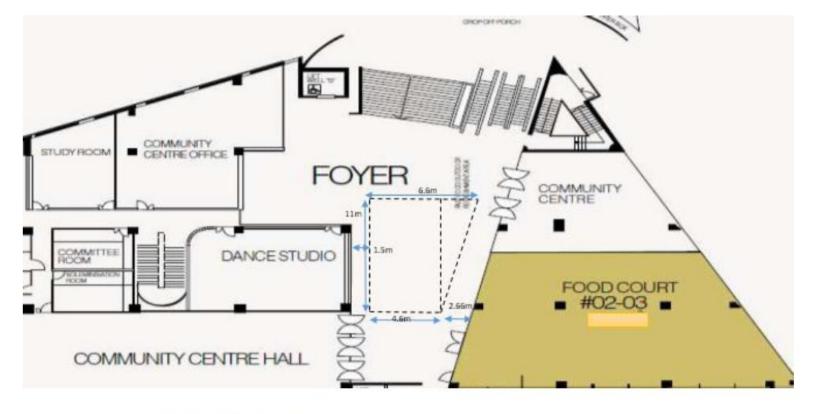

#### Indoor Atrium:

- Usable Floor Area: 11m (L) x 4.6m (W) + 11m x 2.0m x 0.5 = 61.6m<sup>2</sup>
- Non-air con, sheltered

### • Rental Rates (Indoor Atrium Space)

| Area Name              | Size                | S\$ Per Day<br>(Mon - Thu) | S\$ Per Day<br>(Fri - Sun) | S\$ Per Week |
|------------------------|---------------------|----------------------------|----------------------------|--------------|
| Indoor Atrium<br>Space | 61.6 m <sup>2</sup> | 175/day                    | 220/day                    | 1225         |