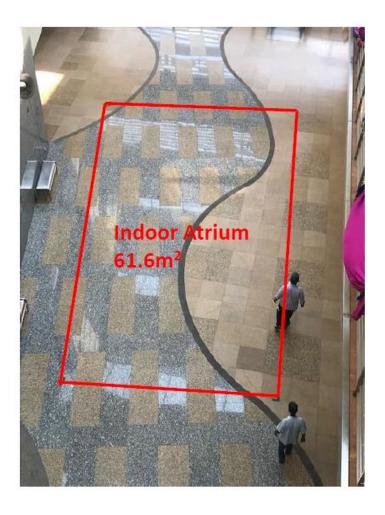

#### Indoor Atrium:

- Usable Floor Area: 11m (L) x 4.6m (W) + 11m x 2.0m x 0.5 = 61.6m<sup>2</sup>
- Non-air con, sheltered

### • Rental Rates (Indoor Atrium Space)

| Area Name              | Size                | S\$ Per Day<br>(Mon - Thu) | S\$ Per Day<br>(Fri - Sun) | S\$ Per Week |
|------------------------|---------------------|----------------------------|----------------------------|--------------|
| Indoor Atrium<br>Space | 61.6 m <sup>2</sup> | 175/day                    | 220/day                    | 1225         |