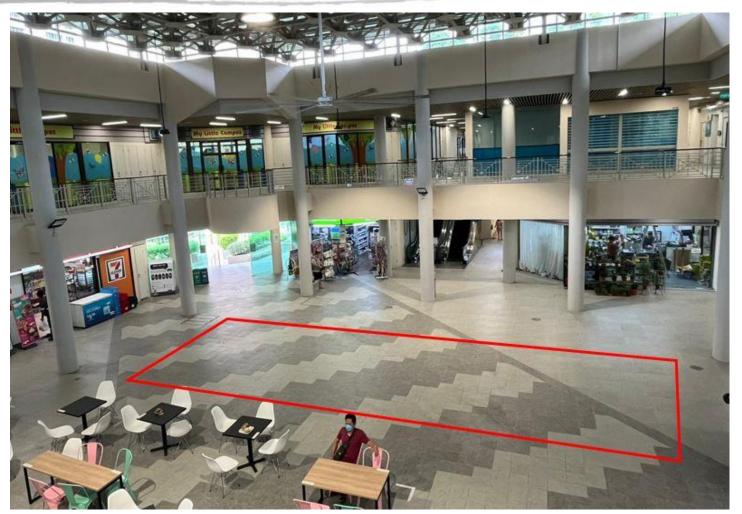

### • Event Space – Indoor Atrium

#### Description

•

- Usable Floor Area: 65m<sup>2</sup> •
- Dimensions: 5m (W) x 13m (L)
- Non-Air con, sheltered Available as 1 full lot