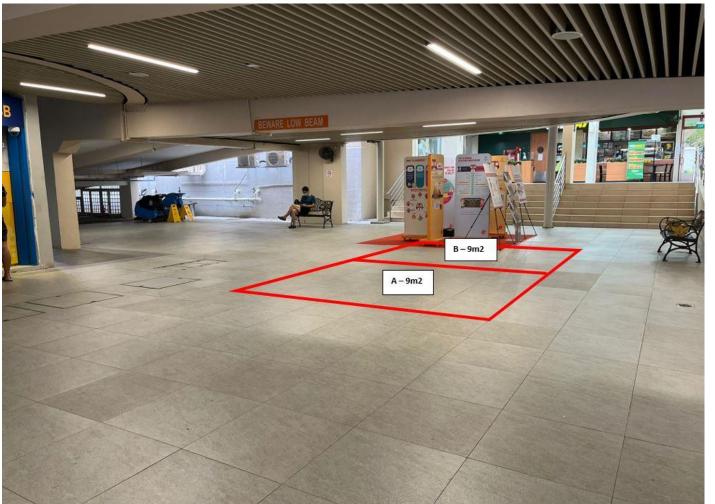

### • Event Space – Indoor Event Space A & B (outside NTUC FairPrice)

#### Description

- Usable Floor Area: 9m<sup>2</sup> or 18m<sup>2</sup>
- Dimensions: 3m (W) x 3m (L) per lot
- Available as 2 half lots or 1 full lot
- Non-Air con, sheltered

JLL