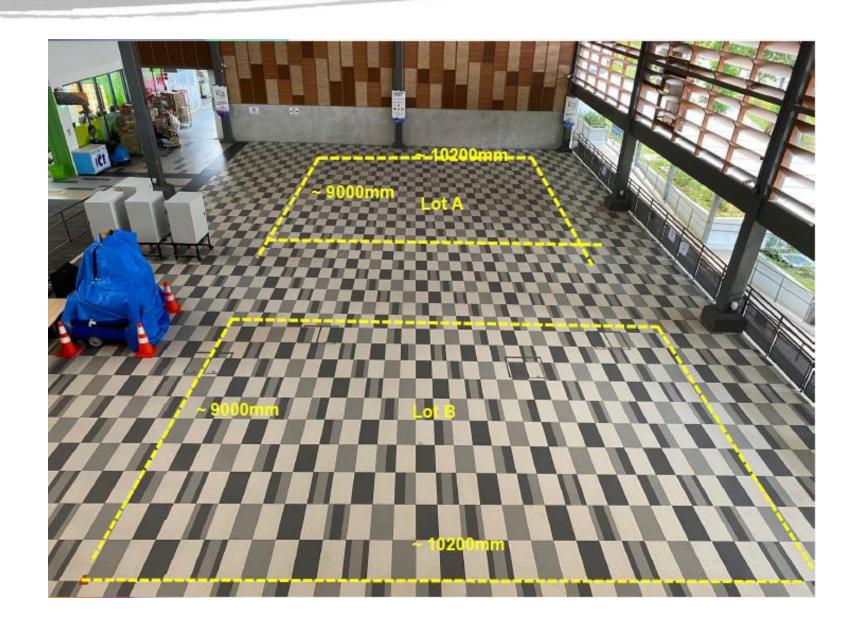

----------------------------------------|--------------------------------|-------------------------|-------------------------|----------|--|--|
| Location                               | Est. Area<br>(sm) <sup>#</sup> | Per day<br>(Mon to Thu) | Per day<br>(Fri to Sun) | Per week |  |  |
| Level 1 (Outside #01-<br>05 to #01-08) | 34                             | \$190                   | \$240                   | \$1,280  |  |  |
| Level 2 (Community<br>Pod near #02-05) | 14.56                          | \$70                    | \$85                    | \$460    |  |  |
| Level 2 (Community<br>Pod near #02-07) | 25.09                          | \$120                   | \$140                   | \$780    |  |  |

# Indoor Atrium Full Lot (A + B)



# **Indoor Atrium Half Lot (A or B)**



#### Level 1 Outside #01-05 to #01-08



## **Level 2 Community Pod Near #02-05**



## **Level 2 Community Pod Near #02-07**





For further enquiries, kindly contact us at <a href="mailto:event.cmsone@ap.jll.com">event.cmsone@ap.jll.com</a>

Thank you