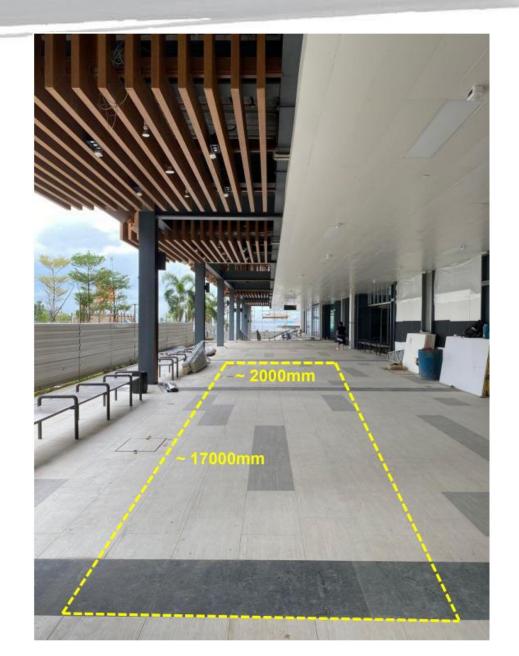

--------------------------------|-------------------------|-------------------------|----------|--|--|
| Location                               | Est. Area<br>(sm) <sup>#</sup> | Per day<br>(Mon to Thu) | Per day<br>(Fri to Sun) | Per week |  |  |
| Level 1 (Outside #01-<br>05 to #01-08) | 34                             | \$190                   | \$240                   | \$1,280  |  |  |
| Level 2 (Community<br>Pod near #02-05) | 14.56                          | \$70                    | \$85                    | \$460    |  |  |
| Level 2 (Community<br>Pod near #02-07) | 25.09                          | \$120                   | \$140                   | \$780    |  |  |

# Indoor Atrium Full Lot (A + B)



# **Indoor Atrium Half Lot (A or B)**



#### Level 1 Outside #01-05 to #01-08



## **Level 2 Community Pod Near #02-05**



## **Level 2 Community Pod Near #02-07**





For further enquiries, kindly contact us at <a href="mailto:event.cmsone@ap.jll.com">event.cmsone@ap.jll.com</a>

Thank you