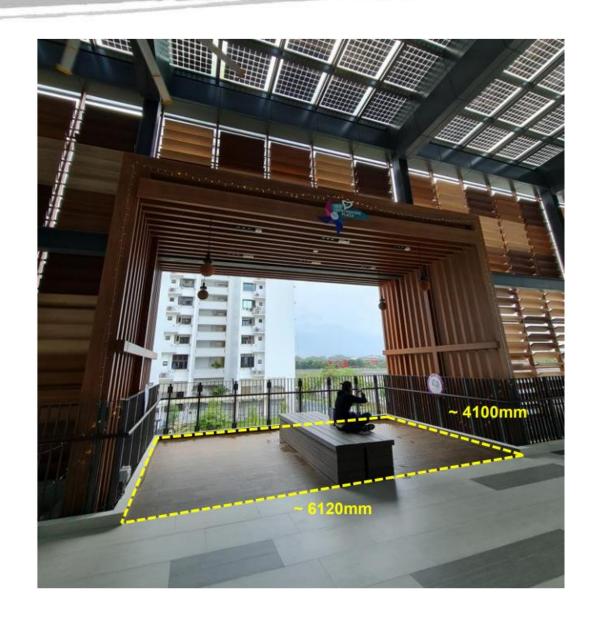

-------|--|--|
| Location                               | Est. Area<br>(sm) <sup>#</sup> | Per day<br>(Mon to Thu) | Per day<br>(Fri to Sun) | Per week |  |  |
| Level 1 (Outside #01-<br>05 to #01-08) | 34                             | \$190                   | \$240                   | \$1,280  |  |  |
| Level 2 (Community<br>Pod near #02-05) | 14.56                          | \$70                    | \$85                    | \$460    |  |  |
| Level 2 (Community<br>Pod near #02-07) | 25.09                          | \$120                   | \$140                   | \$780    |  |  |

# Indoor Atrium Full Lot (A + B)



# **Indoor Atrium Half Lot (A or B)**



#### Level 1 Outside #01-05 to #01-08



## **Level 2 Community Pod Near #02-05**



## **Level 2 Community Pod Near #02-07**





For further enquiries, kindly contact us at <a href="mailto:event.cmsone@ap.jll.com">event.cmsone@ap.jll.com</a>

Thank you