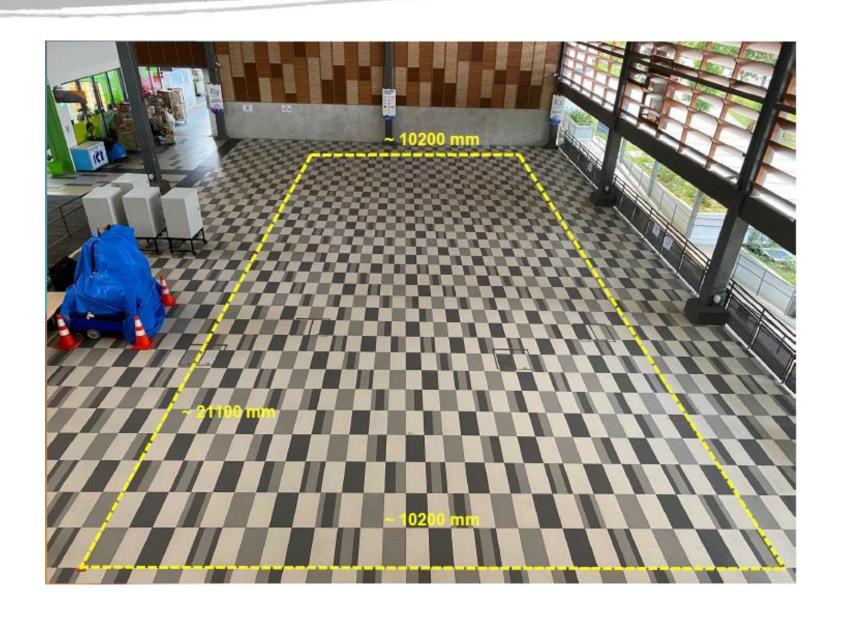

|          |  |  |
|----------------------------------------|--------------------------------|-------------------------|-------------------------|----------|--|--|
| Location                               | Est. Area<br>(sm) <sup>#</sup> | Per day<br>(Mon to Thu) | Per day<br>(Fri to Sun) | Per week |  |  |
| Level 1 (Outside #01-<br>05 to #01-08) | 34                             | \$190                   | \$240                   | \$1,280  |  |  |
| Level 2 (Community<br>Pod near #02-05) | 14.56                          | \$70                    | \$85                    | \$460    |  |  |
| Level 2 (Community<br>Pod near #02-07) | 25.09                          | \$120                   | \$140                   | \$780    |  |  |

# Indoor Atrium Full Lot (A + B)



# **Indoor Atrium Half Lot (A or B)**



#### Level 1 Outside #01-05 to #01-08



## **Level 2 Community Pod Near #02-05**



## **Level 2 Community Pod Near #02-07**





For further enquiries, kindly contact us at <a href="mailto:event.cmsone@ap.jll.com">event.cmsone@ap.jll.com</a>

Thank you