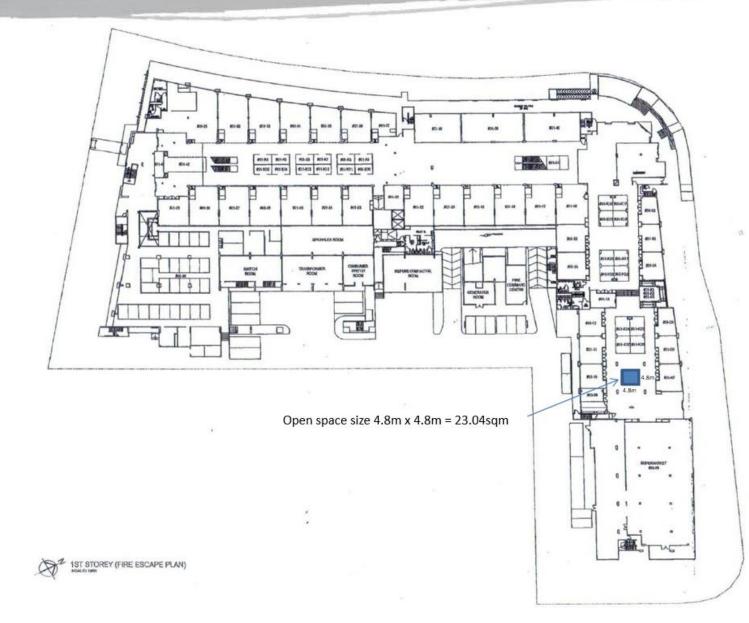

#### Lot C Description:

- Dimensions: 4.8m x 4.8m
- Usable Floor Area: 23.04 sqm
- Air-conditioned, sheltered