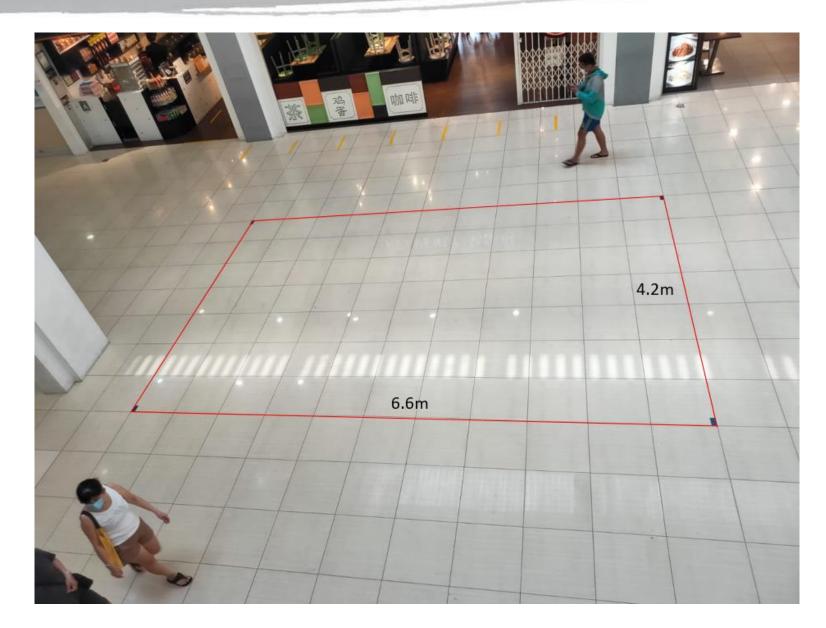

#### Lot A Description:

- Dimensions: 6.6m x 4.2m
- Usable Floor Area: 27.72 sqm
- 1.8m walkway between Lot A and Lot B
- Air-conditioned, sheltered

#### Lot B Description:

- Dimensions: 6.6m x 4.2m
- Usable Floor Area: 27.72 sqm
- 1.8m walkway between Lot A and Lot B
- Air-conditioned, sheltered