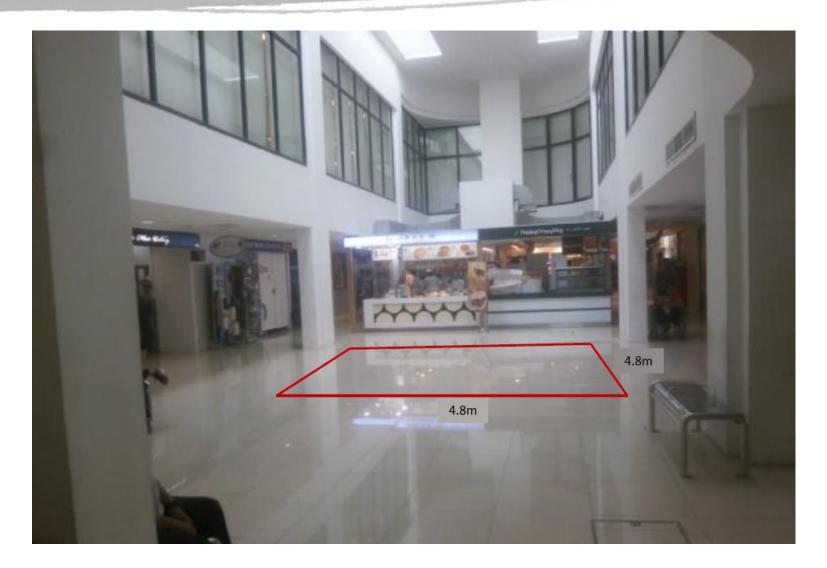

#### Lot C Description:

- Dimensions: 4.8m x 4.8m
- Usable Floor Area: 23.04 sqm
- Air-conditioned, sheltered