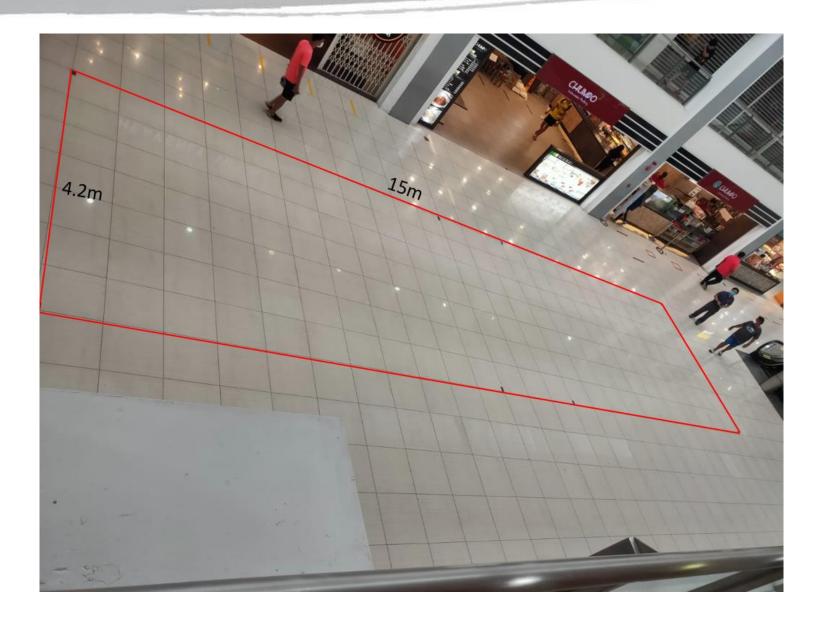

#### **Description:**

- Dimensions: 15m x 4.2m
  (including 1.8m walkway between
  Lot A & B)
- Usable Floor Area: 63 sqm
- Air-conditioned, sheltered
- Available as 1 full lot or 2 half-lots

#### Lot A & B Description:

- Dimensions: 15m x 4.2m
   (including 1.8m walkway between
   Lot A & B)
- Usable Floor Area: 63 sqm
- Air-conditioned, sheltered
- Available as 1 full lot or 2 half-lots