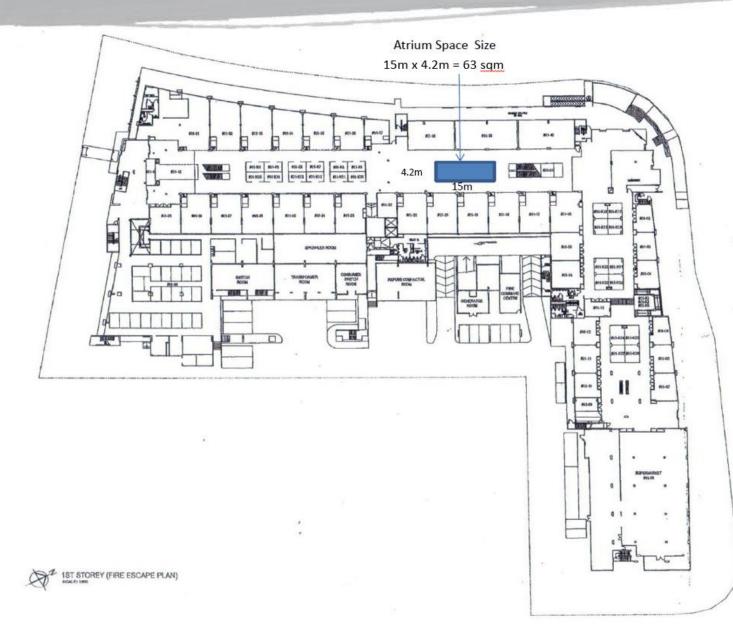

#### **Description:**

- Dimensions: 15m x 4.2m
  (including 1.8m walkway between
  Lot A & B)
- Usable Floor Area: 63 sqm
- Air-conditioned, sheltered
- Available as 1 full lot or 2 half-lots

#### Lot A & B Description:

- Dimensions: 15m x 4.2m
   (including 1.8m walkway between
   Lot A & B)
- Usable Floor Area: 63 sqm
- Air-conditioned, sheltered
- Available as 1 full lot or 2 half-lots