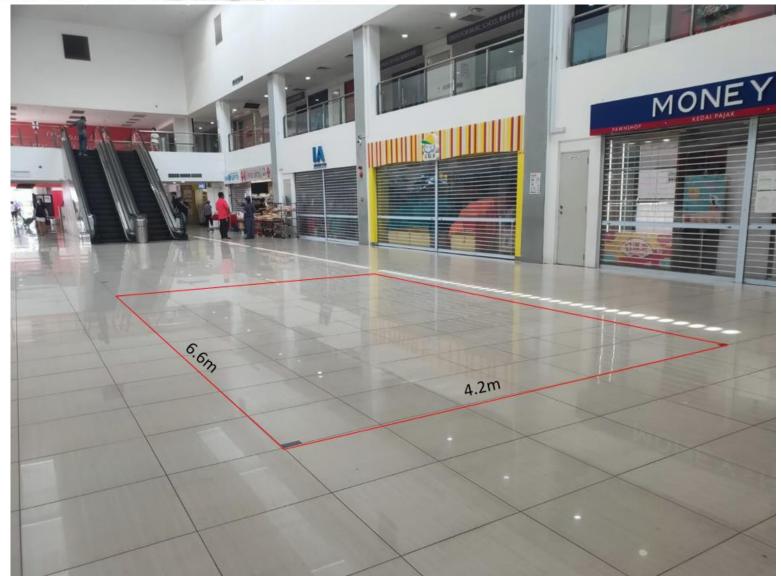

#### Lot A Description:

- Dimensions: 6.6m x 4.2m
- Usable Floor Area: 27.72 sqm
- 1.8m walkway between Lot A and Lot B
- Air-conditioned, sheltered

#### Lot B Description:

- Dimensions: 6.6m x 4.2m
- Usable Floor Area: 27.72 sqm
- 1.8m walkway between Lot A and Lot B
- Air-conditioned, sheltered