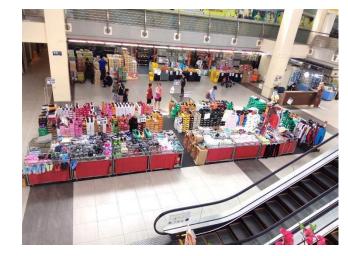

## **Description**

Usable Floor Area:
 12m (L) x 4.8m (W) = 57.6m<sup>2</sup>

Non air con, sheltered