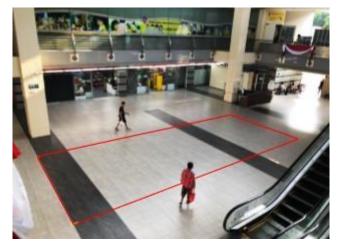

## **Description**

Usable Floor Area:
 12m (L) x 4.8m (W) = 57.6m<sup>2</sup>

Non air con, sheltered