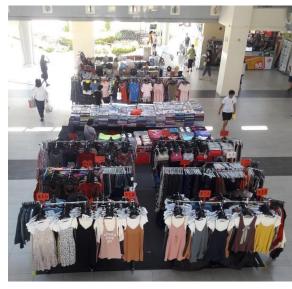

## **Description**

Usable Floor Area:
 12m (L) x 4.8m (W) = 57.6m<sup>2</sup>

Non air con, sheltered