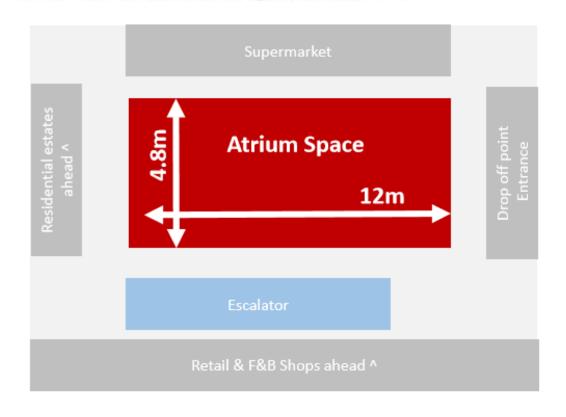

## **Description**

Usable Floor Area:
 12m (L) x 4.8m (W) = 57.6m<sup>2</sup>

Non air con, sheltered

## **Rental Rates**

| Area Name                  | Size                              | S\$ Per Day<br>(Mon - Thu) | S\$ Per Day<br>(Fri - Sun) | S\$ Per Week |
|----------------------------|-----------------------------------|----------------------------|----------------------------|--------------|
| Indoor Atrium<br>(Level 1) | 57.6 m <sup>2</sup><br>(Full Lot) | 190/day                    | 240/day                    | 1,300        |