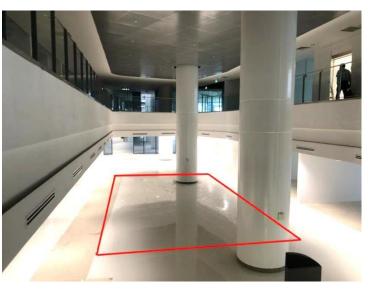

## **Event Space – Indoor Atrium (Level 2)**

#### Description

- Usable Floor Area: 78m<sup>2</sup> Available as 1 full lot
- Air con, sheltered

•

| <b>Area Name</b>             | Size                               | S\$ Per Day<br>(Mon - Thu) | S\$ Per Day<br>(Fri - Sun) | S\$ Per Week |
|------------------------------|------------------------------------|----------------------------|----------------------------|--------------|
| Community<br>Plaza (Level 1) | 159.5 m <sup>2</sup><br>(Full Lot) | 600/day                    | 750/day                    | 4.200        |
|                              | 71.5 m <sup>2</sup><br>(Half Lot)  | 360/day                    | 450/day                    | 2,520        |
| Indoor Atrium<br>(Level 1)   | 78 m <sup>2</sup><br>(Full Lot)    | 315/day                    | 395/day                    | 2,205        |