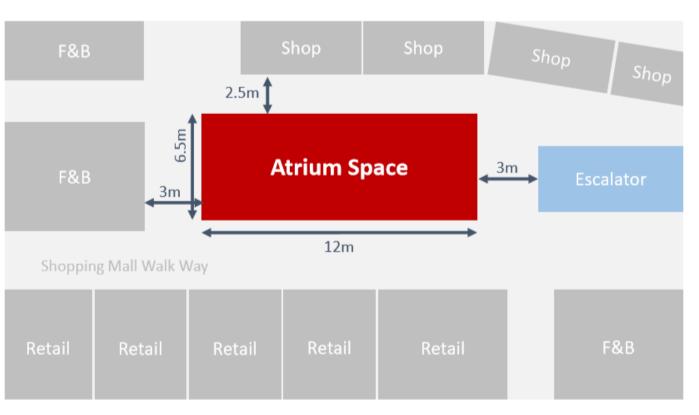

## **Event Space – Indoor Atrium (Level 2)**

#### Description

- Usable Floor Area: 78m<sup>2</sup> Available as 1 full lot
- Air con, sheltered

•

| <b>Area Name</b>             | Size                               | S\$ Per Day<br>(Mon - Thu) | S\$ Per Day<br>(Fri - Sun) | S\$ Per Week |
|------------------------------|------------------------------------|----------------------------|----------------------------|--------------|
| Community<br>Plaza (Level 1) | 159.5 m <sup>2</sup><br>(Full Lot) | 600/day                    | 750/day                    | 4.200        |
|                              | 71.5 m <sup>2</sup><br>(Half Lot)  | 360/day                    | 450/day                    | 2,520        |
| Indoor Atrium<br>(Level 1)   | 78 m <sup>2</sup><br>(Full Lot)    | 315/day                    | 395/day                    | 2,205        |