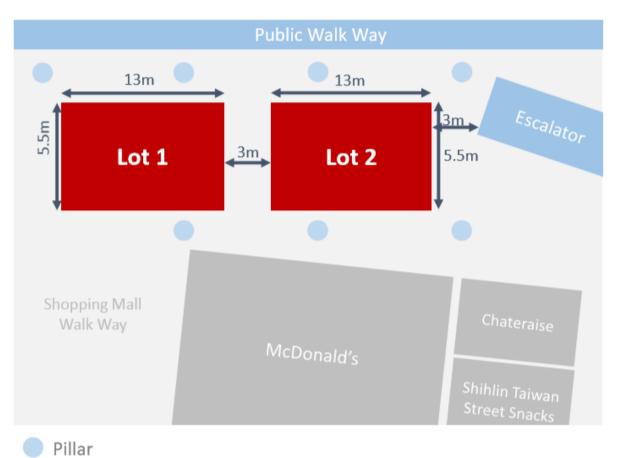

#### Description

•

•

- Lot 1 Usable Floor Area: 71.5m<sup>2</sup>
- Lot 2 Usable Floor Area: 71.5m<sup>2</sup>
- 3m Walkway between Lot 1 and Lot 2
- Non-air con, sheltered