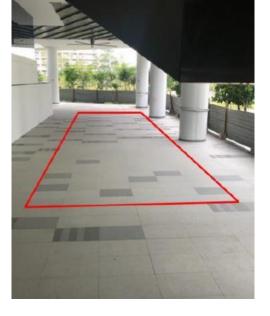

## **Event Space – Indoor Atrium (Level 2)**

#### Description

- Usable Floor Area: 78m<sup>2</sup> Available as 1 full lot
- Air con, sheltered

•

| <b>Area Name</b>             | Size                               | S\$ Per Day<br>(Mon - Thu) | S\$ Per Day<br>(Fri - Sun) | S\$ Per Week |
|------------------------------|------------------------------------|----------------------------|----------------------------|--------------|
| Community<br>Plaza (Level 1) | 159.5 m <sup>2</sup><br>(Full Lot) | 600/day                    | 750/day                    | 4.200        |
|                              | 71.5 m <sup>2</sup><br>(Half Lot)  | 360/day                    | 450/day                    | 2,520        |
| Indoor Atrium<br>(Level 1)   | 78 m <sup>2</sup><br>(Full Lot)    | 315/day                    | 395/day                    | 2,205        |