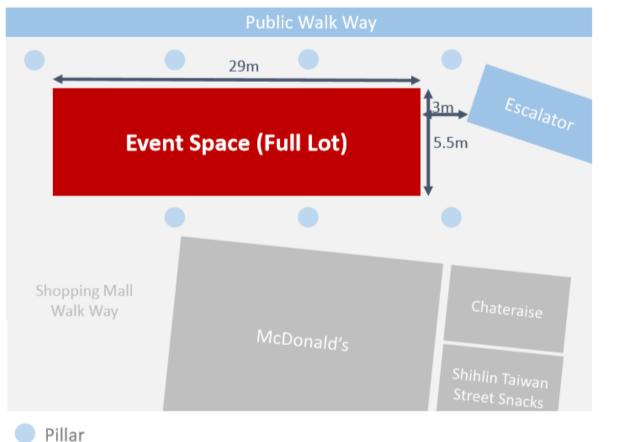

#### Description

•

.

- Usable Floor Area: 159.5m<sup>2</sup>
- Non-air con, sheltered
- Available as 1 full lot or 2 half-lots