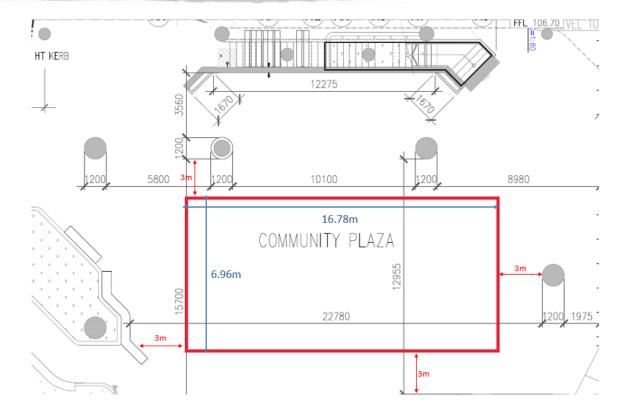

### **Event Space – Community Plaza (Level 1)**

#### Description

- Usable Floor Area:
  6.96m (L) x 16.78m (W) = 116.79m<sup>2</sup>
- Sheltered, non-aircon
- Available as 1 full lot or 2 half lots