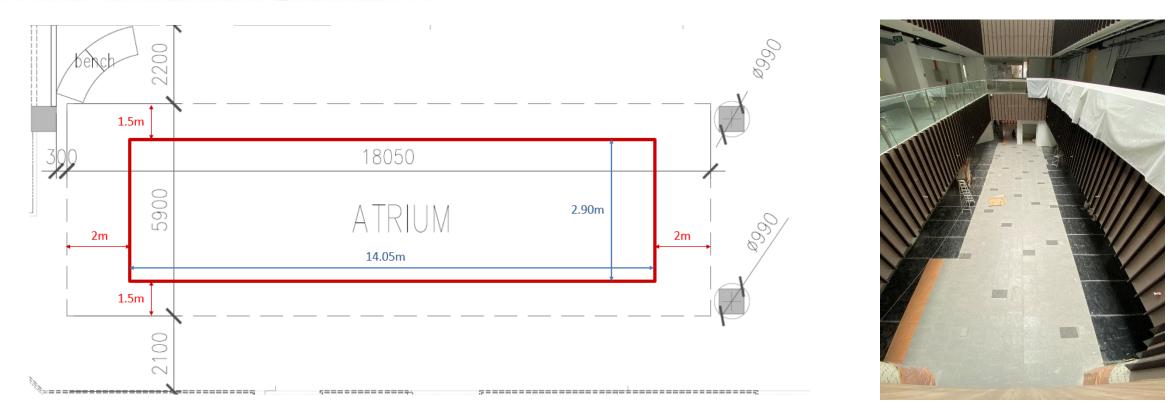

### **Event Space – Indoor Atrium (Level 1)**

#### Description

- Usable Floor Area: 14.05m (L) x 2.9m (W) = 40.75m<sup>2</sup>
- Sheltered, air con