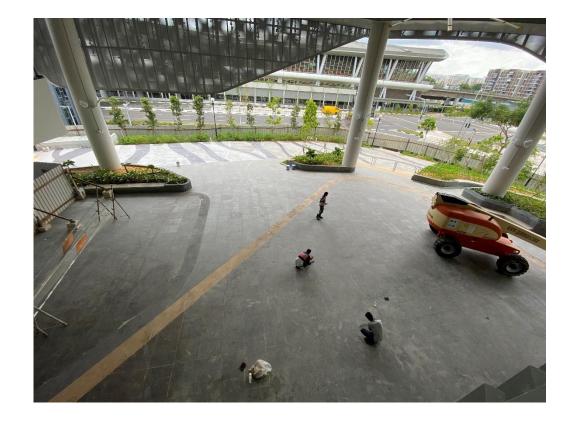

### **Event Space – Community Plaza (Level 1)**

#### Description

- Usable Floor Area:
  6.96m (L) x 16.78m (W) = 116.79m<sup>2</sup>
- Sheltered, non-aircon
- Available as 1 full lot or 2 half lots