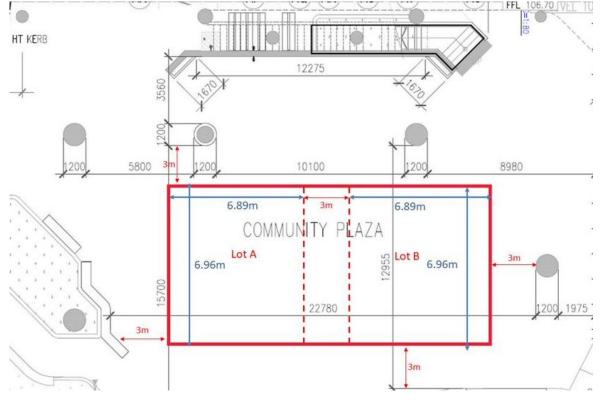

### **Event Space – Community Plaza (Half Lot)**

#### Description

- Usable Floor Area:
  6.96m (L) x 6.89m (W) = 47.95m<sup>2</sup>
- Sheltered, non-aircon
- Available as 1 full lot or 2 half lots