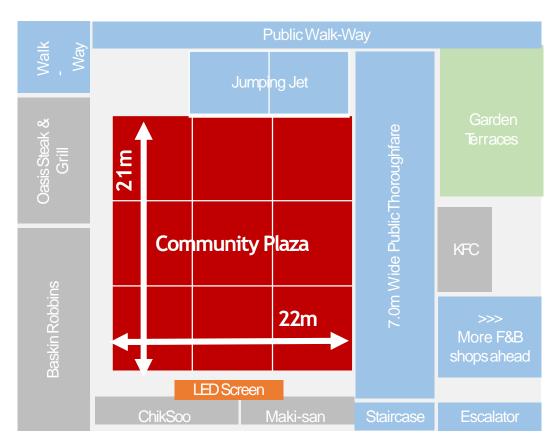

## **Event Space – Community Plaza (Level 1)**

\*Diagram not drawn to scale

#### **Description**

- Usable Floor Area:
   462 m<sup>2</sup>
- Non-air con, sheltered
- Available as 1 full lot or 2 half-lots