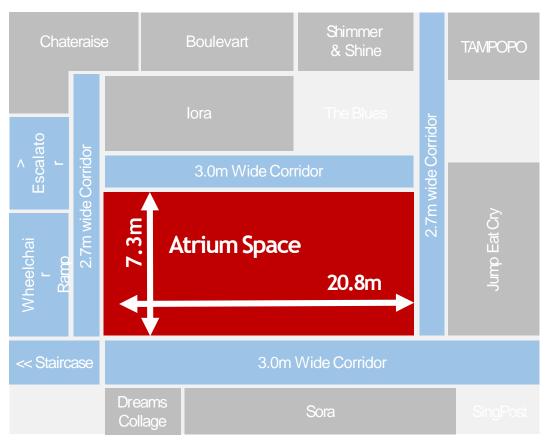

## **Event Space – Indoor Atrium (Level 2)**

\*Diagram not drawn to scale

### **Description**

- Usable Floor Area: 152 m<sup>2</sup>
- Air con, sheltered
- Available as 1 full lot

© 2019 Jones Lang LaSalle IP, Inc. All rights reserved.