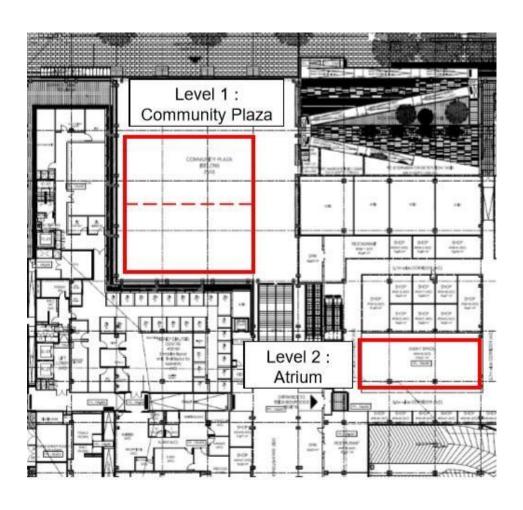

#### Community Plaza (Level 1)

- Usable Floor Area: 462 m<sup>2</sup>
- Non-air con, sheltered
- Available as 1 full lot or 2 half-lots

#### Atrium (Level 2)

- Usable Floor Area: 152 m<sup>2</sup>
- Air con, sheltered
- Available as 1 full lot