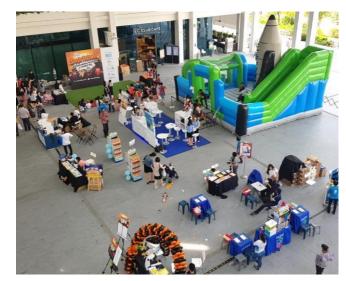

#### Community Plaza (Level 1)

- Usable Floor Area: 462 m<sup>2</sup>
- Non-air con, sheltered
- Available as 1 full lot or 2 half-lots

#### **Description**

- Usable Floor Area:
   462 m<sup>2</sup>
- Non-air con, sheltered
- Available as 1 full lot or 2 half-lots