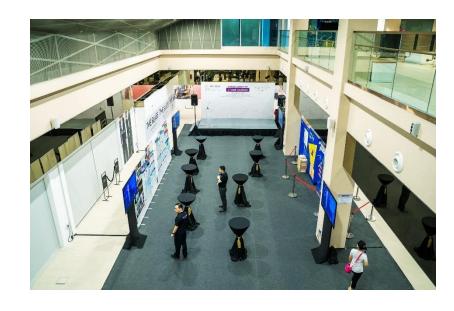

#### Atrium (Level 2)

- Usable Floor Area: 152 m<sup>2</sup>
- Air con, sheltered
- Available as 1 full lot

### **Description**

- Usable Floor Area: 152 m<sup>2</sup>
- Air con, sheltered
- Available as 1 full lot

© 2019 Jones Lang LaSalle IP, Inc. All rights reserved.